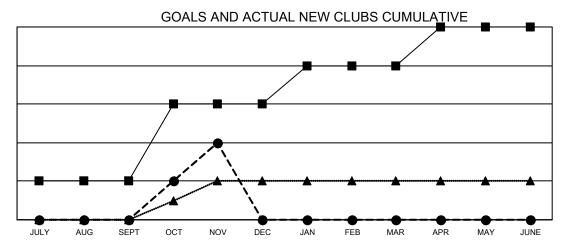

- ■ - CURRENT YEAR GOALS FOR NEW CLUBS

- CURRENT YEAR ACTUAL NEW CLUBS

- ▲ - LAST YEAR ACTUAL NEW CLUBS

## GAT MONTHLY MEMBERSHIP PROGRESS REPORT

Multiple District 412

**LOCATION**: ZIMBABWE

Results as of: 11/30/2020

| Clubs         |               |             |               | Members               |                        |                         |                                                    |  |
|---------------|---------------|-------------|---------------|-----------------------|------------------------|-------------------------|----------------------------------------------------|--|
|               | RESULTS FOR   | R 2020-2021 |               | RESULTS FOR 2020-2021 |                        |                         |                                                    |  |
| QUARTER       | NEW CLUB GOAL | NEW CLUBS   | DROPPED CLUBS | QUARTER MEM           | BER GROWTH NET<br>GOAL | MEMBER GROWTH<br>ACTUAL | DROPPED<br>MEMBERS ACTUAL<br>(including transfers) |  |
| JULY/AUG/SEPT | 2             | 0           | 0             | JULY/AUG/SEPT         | 65                     | 88                      | 67                                                 |  |
| OCT/NOV/DEC   | 4             | 4           | 0             | OCT/NOV/DEC           | 120                    | 152                     | 34                                                 |  |
| JAN/FEB/MAR   | 2             | 0           | 0             | JAN/FEB/MAR           | 45                     | 0                       | 0                                                  |  |
| APR/MAY/JUNE  | 2             | 0           | 0             | APR/MAY/JUNE          | 105                    | 0                       | 0                                                  |  |