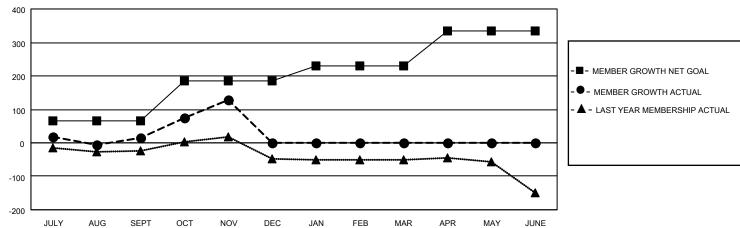

## GOALS AND ACTUAL MEMBERS CUMULATIVE

| DROPPED CLUBS: 0          |     | 32 CLUBS OF 69 ADDED 1 OR MORE | GENDER DISTRIBUTION        |              |     |
|---------------------------|-----|--------------------------------|----------------------------|--------------|-----|
|                           |     | NEW MEMBERS                    | MALE                       | 823 (56.22%) |     |
| DROPPED MEMBERS           |     |                                | FEMALE                     | 641 (43.78%) |     |
| DECEASED                  | 7   | CLICK HERE FOR CUMULATIVE      | TOTAL FAMILY UNIT MEMBERS  |              | 413 |
| CLUB CANCELLED 0 OTHER 94 |     | MEMBERSHIP DATA                | FAMILY MEMBERS PAYING HALF |              | 231 |
| TOTAL                     | 101 |                                | DUES                       |              |     |

## GAT MONTHLY MEMBERSHIP PROGRESS REPORT

Multiple District 412

**LOCATION**: ZIMBABWE

Results as of: 11/30/2020

| Clubs         |               |             |               | Members               |                        |                         |                                                    |  |
|---------------|---------------|-------------|---------------|-----------------------|------------------------|-------------------------|----------------------------------------------------|--|
|               | RESULTS FOR   | R 2020-2021 |               | RESULTS FOR 2020-2021 |                        |                         |                                                    |  |
| QUARTER       | NEW CLUB GOAL | NEW CLUBS   | DROPPED CLUBS | QUARTER MEM           | BER GROWTH NET<br>GOAL | MEMBER GROWTH<br>ACTUAL | DROPPED<br>MEMBERS ACTUAL<br>(including transfers) |  |
| JULY/AUG/SEPT | 2             | 0           | 0             | JULY/AUG/SEPT         | 65                     | 88                      | 67                                                 |  |
| OCT/NOV/DEC   | 4             | 4           | 0             | OCT/NOV/DEC           | 120                    | 152                     | 34                                                 |  |
| JAN/FEB/MAR   | 2             | 0           | 0             | JAN/FEB/MAR           | 45                     | 0                       | 0                                                  |  |
| APR/MAY/JUNE  | 2             | 0           | 0             | APR/MAY/JUNE          | 105                    | 0                       | 0                                                  |  |